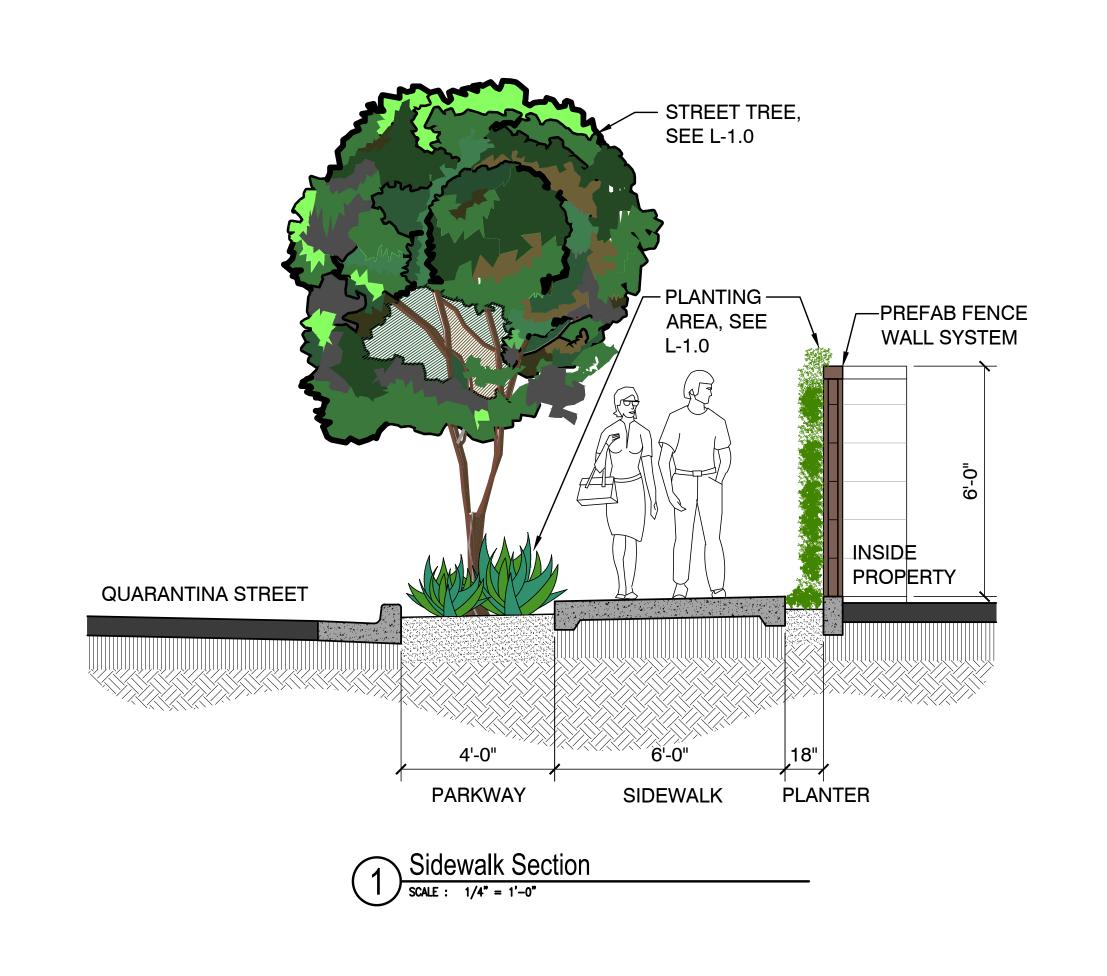

L-1.0

Fence Wall Detail

SCALE: 1/2" = 1'-0"

6 Exterior Pole Mounted Fixture

SCALE: N/A

rrmdesign.com | (805) 543-1794 3765 S. Higuera, San Luis Obispo, CA 93401

THE INCLUDED DRAWINGS, SPECIFICATIONS, IDEAS, DESIGNS AND ARRANGEMENTS REPRESENTED THEREBY ARE AND SHALL REMAIN THE PROPERTY OF RM DESIGN GROUP AND NO PART THEREOF SHALL BE COPIED. DISCLOSED TO OTHERS OR USED IN CONNECTION WITH ANY WORK OR PROJECT OTHER THAN THE SPECIFIED PROJECT FOR WHICH THEY HAVE BEEN PREPARED AND DEVELOPED WITHOUT THE WRITTEN CONSENT OF RRM DESIGN GROUP. VISUAL CONTACT WITH THESE DRAWINGS OR SPECIFICATIONS, SUBMITTAL CONTINUE CONCUSIVE EVIDENCE OF ACCEPTANCE OF THESE RESTRICTIONS, SUBMITTAL OF THESE DOCUMENTS FOR PUBLIC AGENCY REVIEW SHALL NOT BE CONSIDERED A WAIVER OF RRM DESIGN GROUP'S RIGHTS.