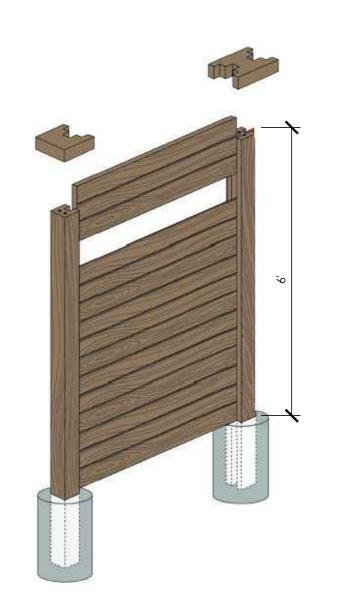

L-1.0

Fence Wall Detail

SCALE: 1/2" = 1'-0"

6 Exterior Pole Mounted Fixture

SCALE: N/A

rrmdesign.com | (805) 543-1794 3765 S. Higuera, San Luis Obispo, CA 93401

THE INCLUDED DRAWINGS, SPECIFICATIONS, IDEAS, DESIGNS AND ARRANGEMENTS REPRESENTED THEREBY ARE AND SHALL REMAIN THE PROPERTY OF RM DESIGN GROUP AND NO PART THEREOF SHALL BE COPIED. DISCLOSED TO OTHERS OR USED IN CONNECTION WITH ANY WORK OR PROJECT OTHER THAN THE SPECIFIED PROJECT FOR WHICH THEY HAVE BEEN PREPARED AND DEVELOPED WITHOUT THE WRITTEN CONSENT OF RRM DESIGN GROUP. VISUAL CONTACT WITH THESE DRAWINGS OR SPECIFICATIONS, SUBMITTAL CONTINUE CONCUSIVE EVIDENCE OF ACCEPTANCE OF THESE RESTRICTIONS, SUBMITTAL OF THESE DOCUMENTS FOR PUBLIC AGENCY REVIEW SHALL NOT BE CONSIDERED A WAIVER OF RRM DESIGN GROUP'S RIGHTS.