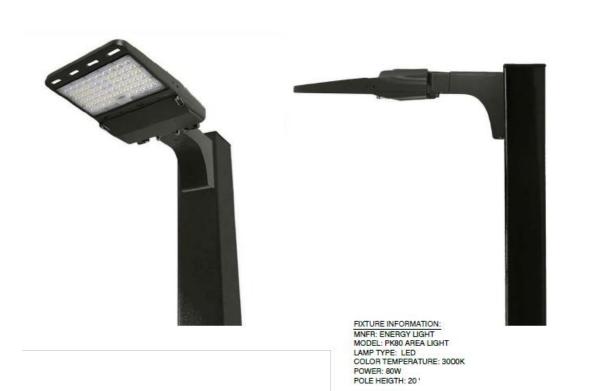

L-1.0

Fence Wall Detail

SCALE: 1/2" = 1'-0"

6 Exterior Pole Mounted Fixture

SCALE: N/A

rrmdesign.com | (805) 543-1794 3765 S. Higuera, San Luis Obispo, CA 93401

THE INCLUDED DRAWINGS, SPECIFICATIONS, IDEAS, DESIGNS AND ARRANGEMENTS REPRESENTED THEREBY ARE AND SHALL REMAIN THE PROPERTY OF RM DESIGN GROUP AND NO PART THEREOF SHALL BE COPIED. DISCLOSED TO OTHERS OR USED IN CONNECTION WITH ANY WORK OR PROJECT OTHER THAN THE SPECIFIED PROJECT FOR WHICH THEY HAVE BEEN PREPARED AND DEVELOPED WITHOUT THE WRITTEN CONSENT OF RRM DESIGN GROUP. VISUAL CONTACT WITH THESE DRAWINGS OR SPECIFICATIONS, SUBMITTAL CONTINUE CONCUSIVE EVIDENCE OF ACCEPTANCE OF THESE RESTRICTIONS, SUBMITTAL OF THESE DOCUMENTS FOR PUBLIC AGENCY REVIEW SHALL NOT BE CONSIDERED A WAIVER OF RRM DESIGN GROUP'S RIGHTS.