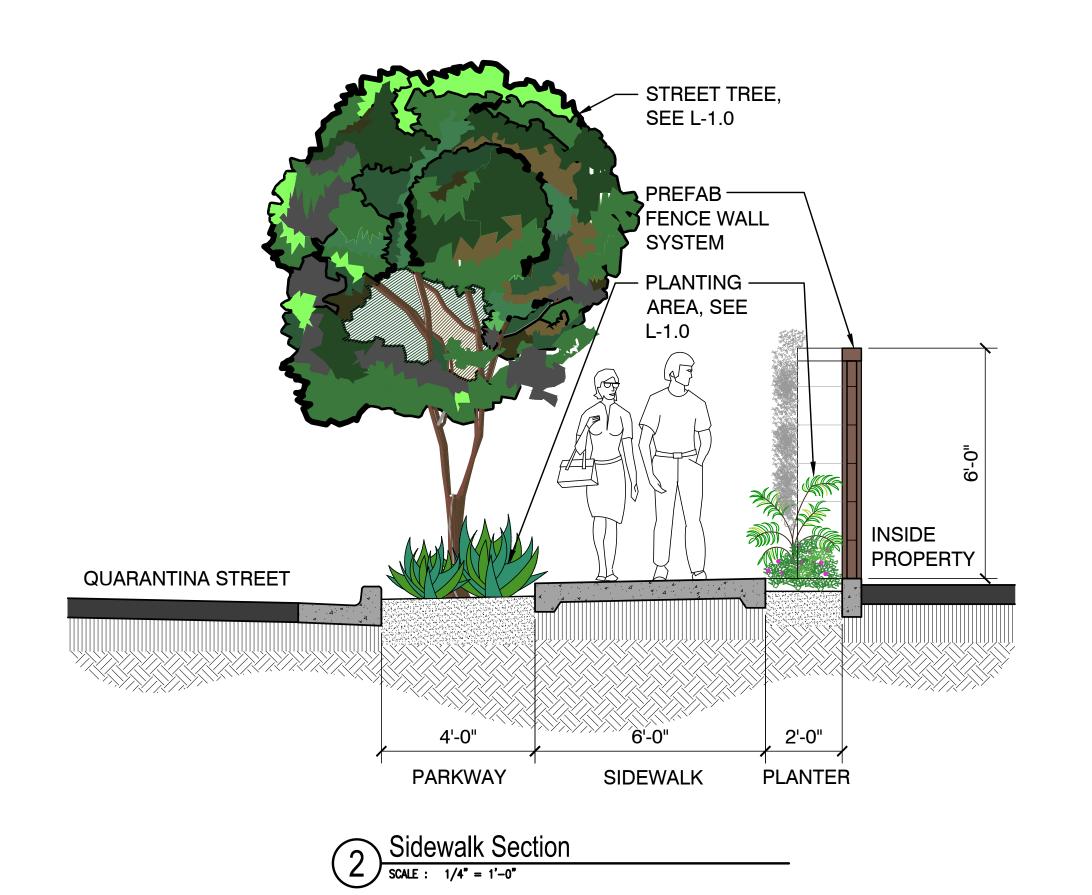

L-1.0

Fence Wall Detail

SCALE: 1/2" = 1'-0"

6 Exterior Pole Mounted Fixture

SCALE: N/A

rrmdesign.com | (805) 543-1794 3765 S. Higuera, San Luis Obispo, CA 93401

THE INCLUDED DRAWINGS, SPECIFICATIONS, IDEAS, DESIGNS AND ARRANGEMENTS REPRESENTED THEREBY ARE AND SHALL REMAIN THE PROPERTY OF RM DESIGN GROUP AND NO PART THEREOF SHALL BE COPIED. DISCLOSED TO OTHERS OR USED IN CONNECTION WITH ANY WORK OR PROJECT OTHER THAN THE SPECIFIED PROJECT FOR WHICH THEY HAVE BEEN PREPARED AND DEVELOPED WITHOUT THE WRITTEN CONSENT OF RRM DESIGN GROUP. VISUAL CONTACT WITH THESE DRAWINGS OR SPECIFICATIONS, SUBMITTAL CONTINUE CONCUSIVE EVIDENCE OF ACCEPTANCE OF THESE RESTRICTIONS, SUBMITTAL OF THESE DOCUMENTS FOR PUBLIC AGENCY REVIEW SHALL NOT BE CONSIDERED A WAIVER OF RRM DESIGN GROUP'S RIGHTS.