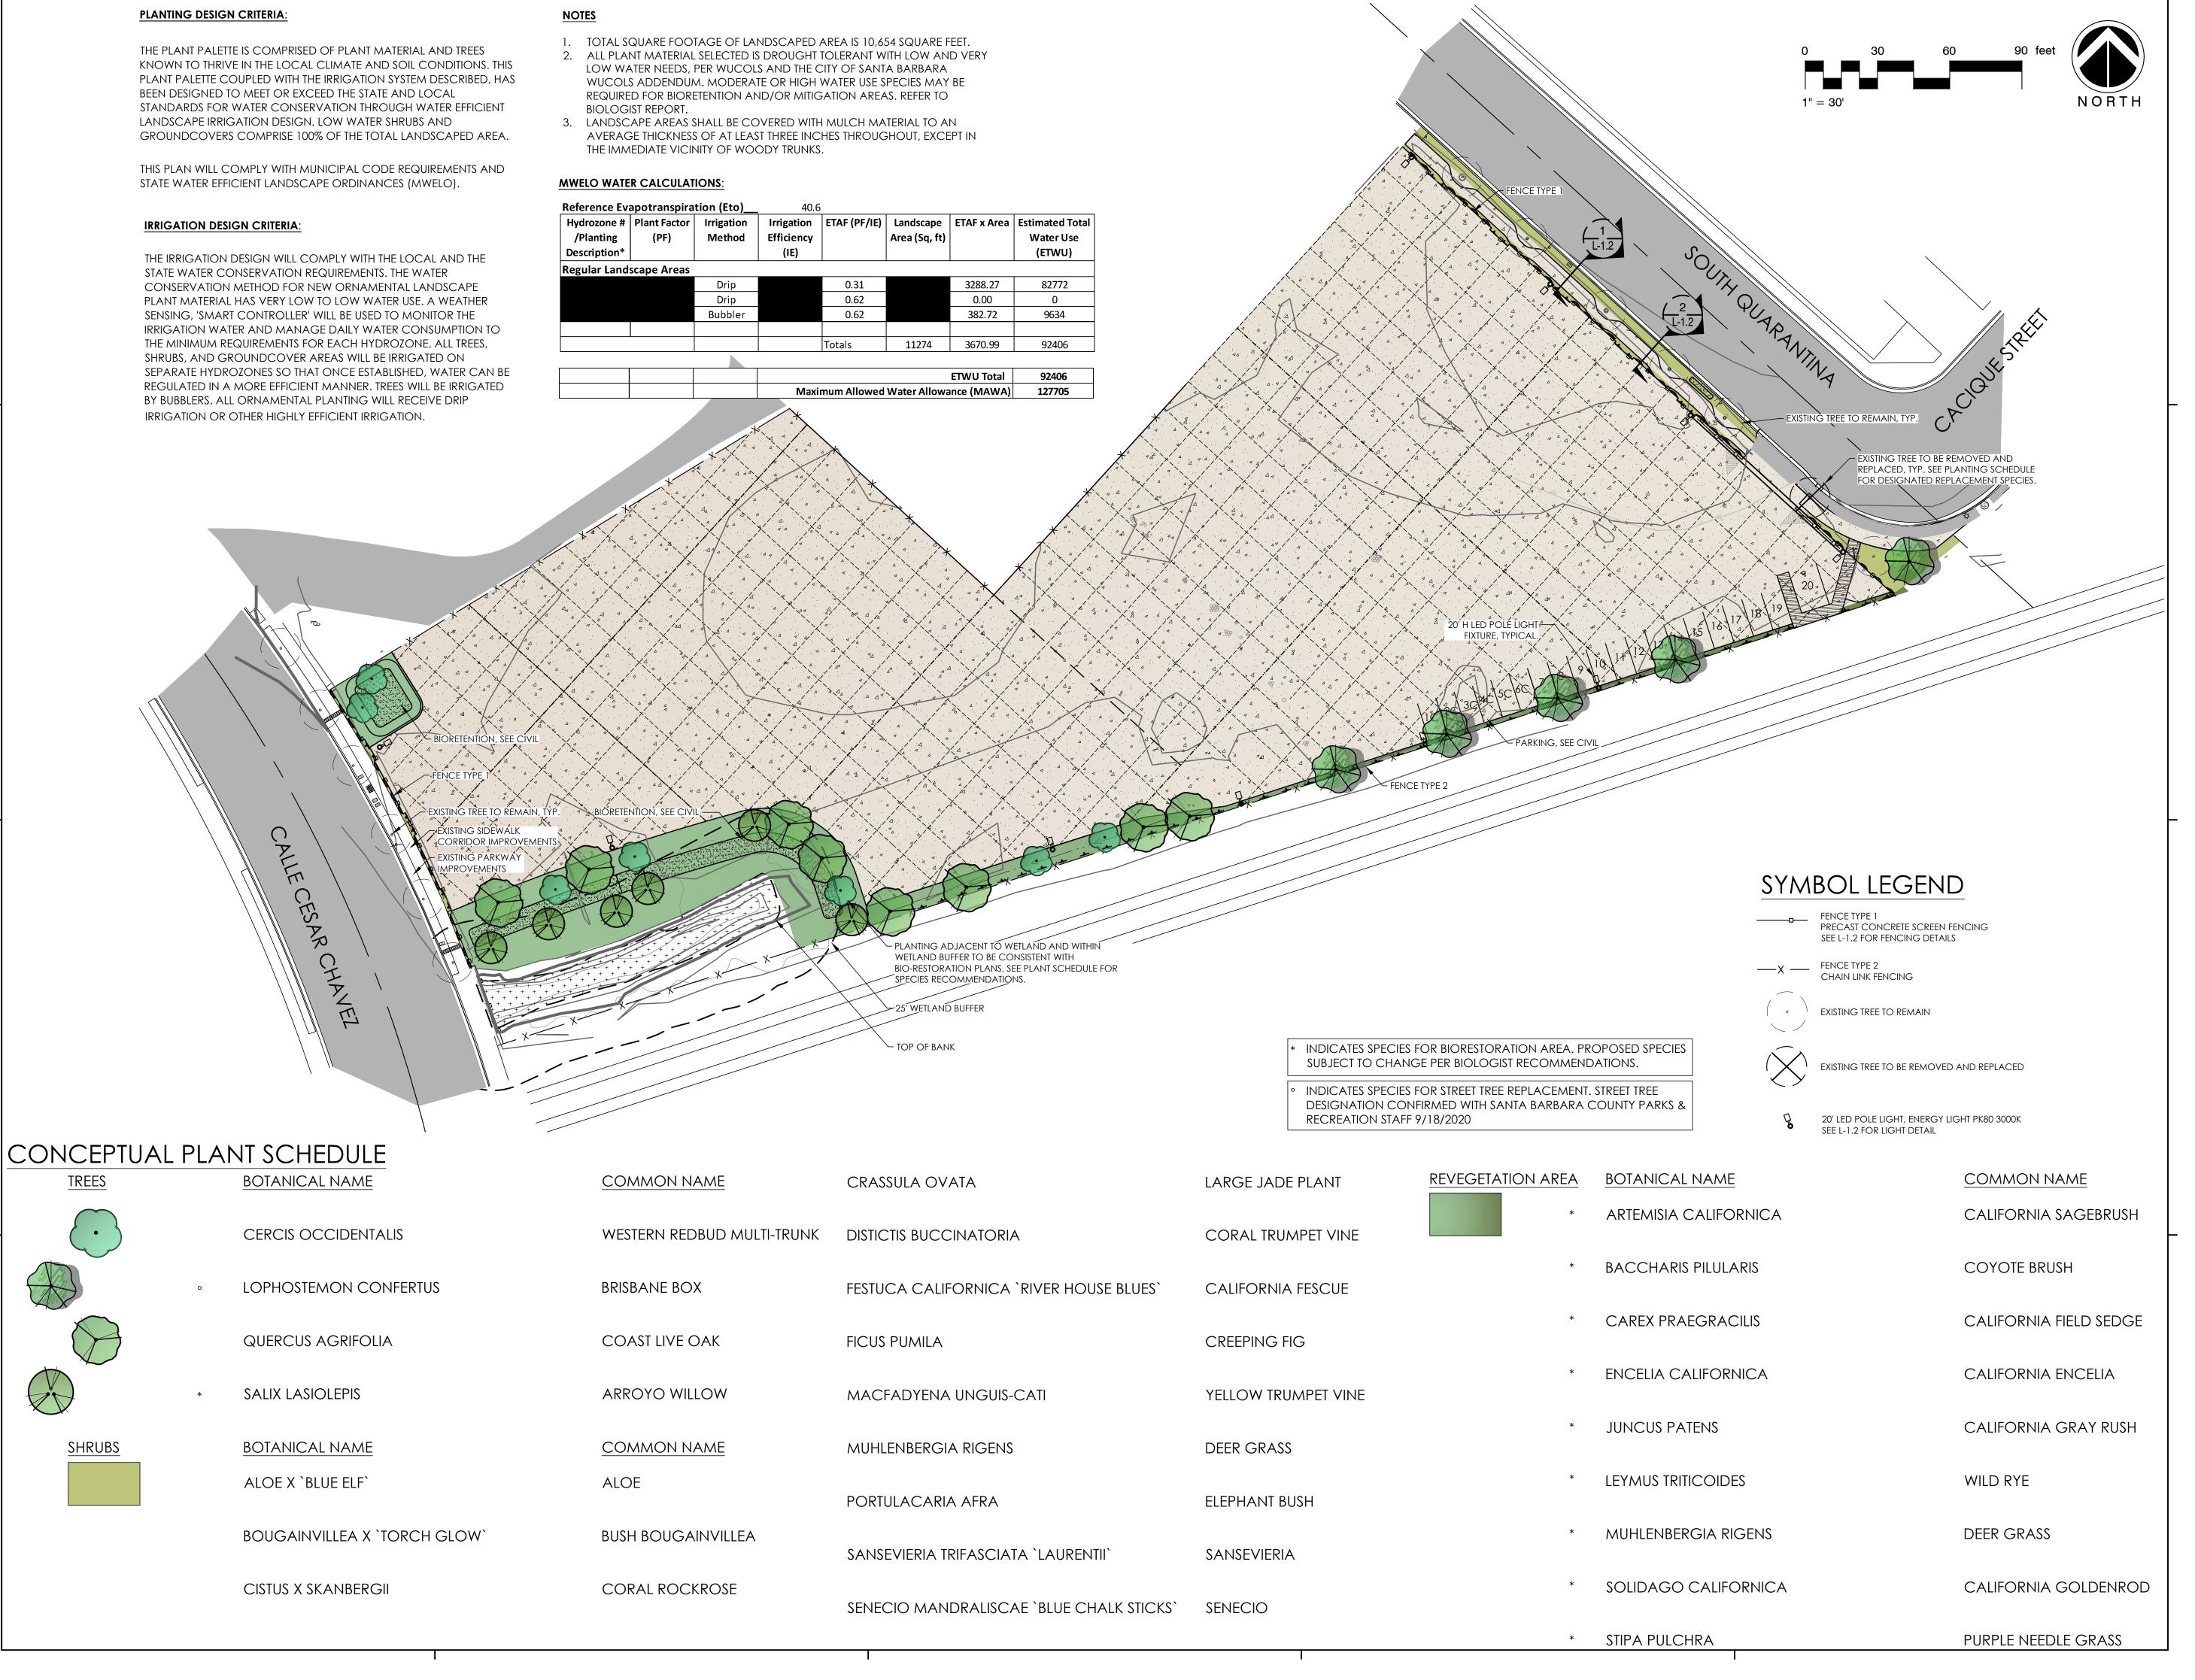

## Carlson Derek YOUR LAST NAME YOUR FIRST NAME Marborg Industries, Inc. OWNER'S FULL NAME (IF YOU ARE NOT THE OWNER) 728 E. Yanonali Street YOUR MAILING ADDRESS Santa Barbara CA 93103 CITY ZIP CODE STATE 805-963-1852 dcarlson@marborg.com **DAYTIME PHONE EMAIL ADDRESS** TREE INFORMATION TYPE OF TREE: SETBACK TREE(S) STREET TREE(S) 110/114 S. Quarantina St 1 NUMBER OF TREES LOCATION OF TREE(S)) - please be sure to indicate the property address where the trees are located **Brisbane Box** SPECIES OF TREE(S), IF KNOWN REASONS FOR REMOVAL (TELL US WHY YOU WANT TO REMOVE THE TREE[S]). PLEASE INCLUDE: · Whether or not the removal application is associated with new development or redevelopment of property · Status of development application, including whether the project is scheduled for review by the Single Family Design Board, Architectural Board of Review, or Historic Landmarks Commission · Whether or not the tree is a designated Specimen or Historic Tree or located on a property with a designated Historic Landmark If you feel you need more space to outline the goals of your request, please feel free to attach a supplemental letter when you submit this form. Trees is in conflict with proposed project and driveway apron. WILL YOU REPLACE THE TREE(S)? YES 🗸 NO IF YES, WHAT WILL YOU REPLACE THE TREE(S) WITH? 1 new Brisbane tree proposed within same street ROW. Additional trees also proposed as part of project.