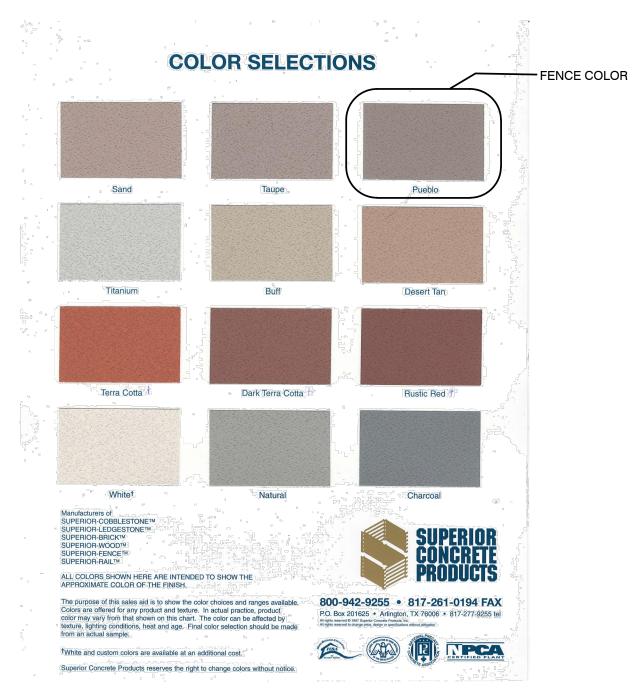

L-1.0

Fence Wall Detail

SCALE: 1/2" = 1'-0"

6 Exterior Pole Mounted Fixture

SCALE: N/A

rrmdesign.com | (805) 543-1794 3765 S. Higuera, San Luis Obispo, CA 93401

THE INCLUDED DRAWINGS, SPECIFICATIONS, IDEAS, DESIGNS AND ARRANGEMENTS REPRESENTED THEREBY ARE AND SHALL REMAIN THE PROPERTY OF RM DESIGN GROUP AND NO PART THEREOF SHALL BE COPIED. DISCLOSED TO OTHERS OR USED IN CONNECTION WITH ANY WORK OR PROJECT OTHER THAN THE SPECIFIED PROJECT FOR WHICH THEY HAVE BEEN PREPARED AND DEVELOPED WITHOUT THE WRITTEN CONSENT OF RRM DESIGN GROUP. VISUAL CONTACT WITH THESE DRAWINGS OR SPECIFICATIONS, SUBMITTAL CONTINUE CONCUSIVE EVIDENCE OF ACCEPTANCE OF THESE RESTRICTIONS, SUBMITTAL OF THESE DOCUMENTS FOR PUBLIC AGENCY REVIEW SHALL NOT BE CONSIDERED A WAIVER OF RRM DESIGN GROUP'S RIGHTS.