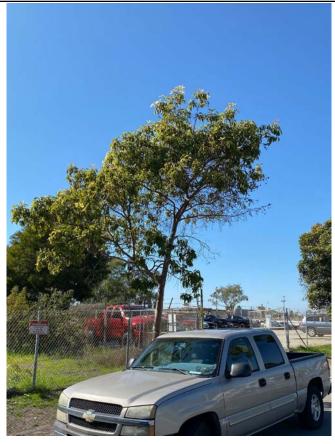

Tree Species: Lophostemon confertus, Common Name: Brisbane Box

Requested Reason for Removal: Tree is in conflict with proposed project and driveway apron.

Current designated Street Tree: Agonis flexuosa, Peppermint Tree

Lophostemon confertus, Brisbane Box.