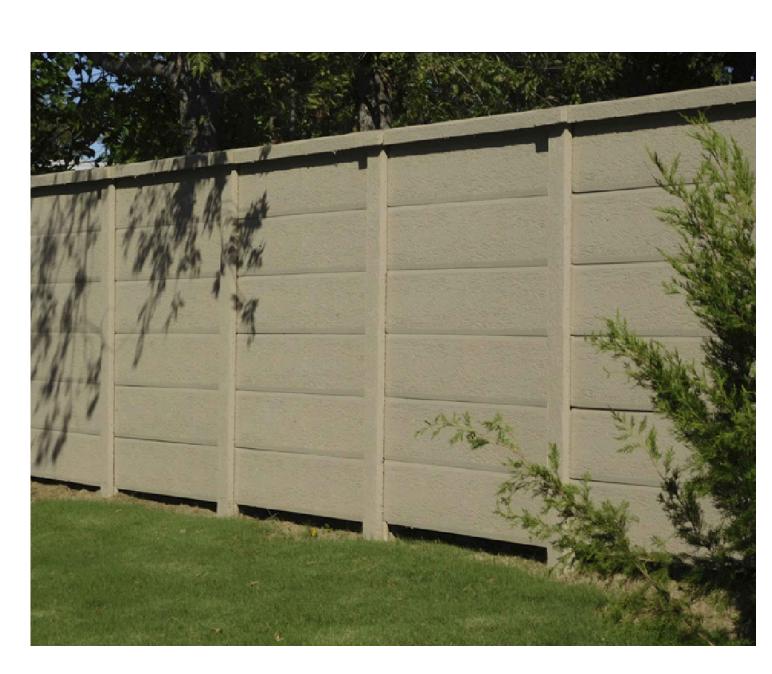

L-1.0

Fence Wall Detail

SCALE: 1/2" = 1'-0"

6 Exterior Pole Mounted Fixture

SCALE: N/A

rrmdesign.com | (805) 543-1794 3765 S. Higuera, San Luis Obispo, CA 93401

THE INCLUDED DRAWINGS, SPECIFICATIONS, IDEAS, DESIGNS AND ARRANGEMENTS REPRESENTED THEREBY ARE AND SHALL REMAIN THE PROPERTY OF RM DESIGN GROUP AND NO PART THEREOF SHALL BE COPIED. DISCLOSED TO OTHERS OR USED IN CONNECTION WITH ANY WORK OR PROJECT OTHER THAN THE SPECIFIED PROJECT FOR WHICH THEY HAVE BEEN PREPARED AND DEVELOPED WITHOUT THE WRITTEN CONSENT OF RRM DESIGN GROUP. VISUAL CONTACT WITH THESE DRAWINGS OR SPECIFICATIONS, SUBMITTAL CONTINUE CONCUSIVE EVIDENCE OF ACCEPTANCE OF THESE RESTRICTIONS, SUBMITTAL OF THESE DOCUMENTS FOR PUBLIC AGENCY REVIEW SHALL NOT BE CONSIDERED A WAIVER OF RRM DESIGN GROUP'S RIGHTS.